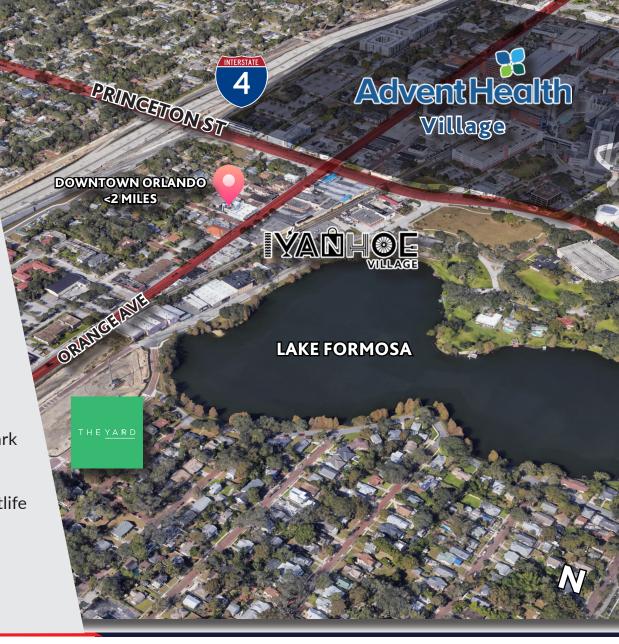

## **PROPERTY HIGHLIGHTS**

- » Located in the heart of Advent Health Village
- » Minutes from I-4, Mills Park, Downtown, College Park
- » Prime location in Ivanhoe Park
- Close proximity to well known restaurants and nightlife
- » Located in high-traffic area
- » Additional space available