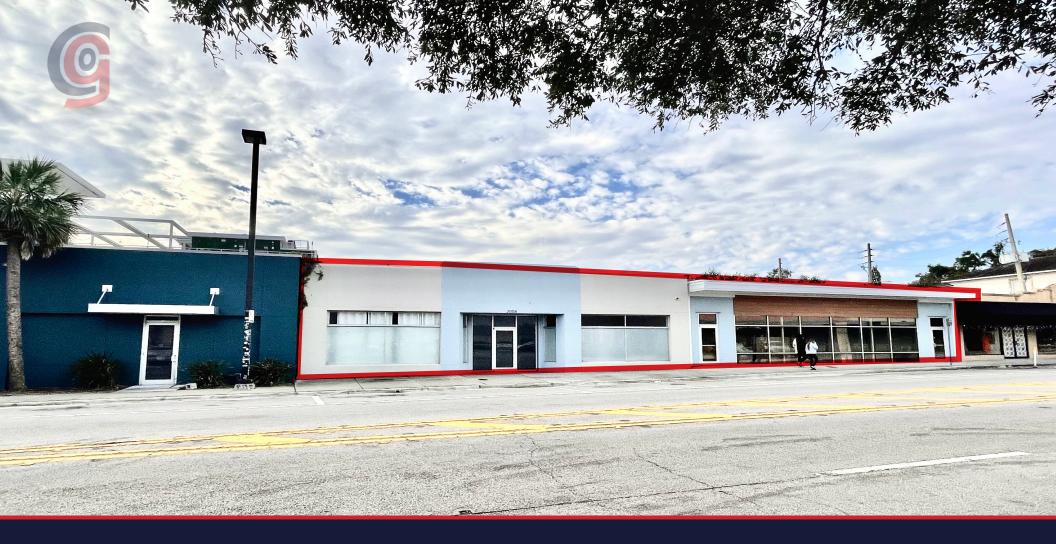

## ORLANDO RETAIL INVESTMENT

2008 & 2010 N ORANGE AVE ORLANDO, FL 32804

\$4,300,000

12,551 SF BUILDING SIZE

TOTAL LOT SIZE

## **PROPERTY HIGHLIGHTS**

- » Located in the heart of Advent Health Village
- » Minutes from I-4, Mills Park, Downtown, College Park
- » Prime location in Ivanhoe Park
- Close proximity to well known restaurants and nightlife
- » Located in high-traffic area
- » Additional space available