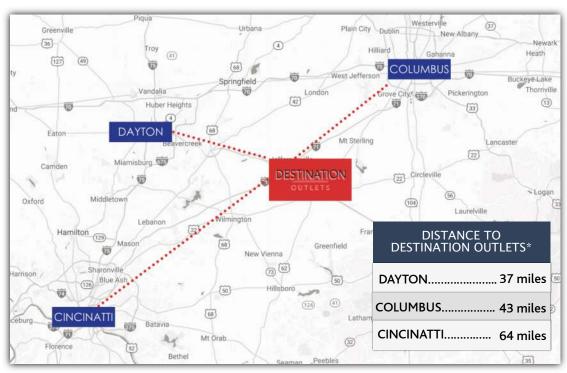

## **LOCATION & MARKET OVERVIEW**

Strategically located in the heart of Southwestern, Ohio

Minutes away from more than 3.5 million people in nearby

Ease of accessibility at the intersection of Old US-35 NW and Interstate 71

Honda and LG officials called Fayette county the perfect location as it sits right in the middle of Columbus, Cincinnati and Dayton. Most of all, state leaders said it supports making Ohio the "go to state in the heartland".