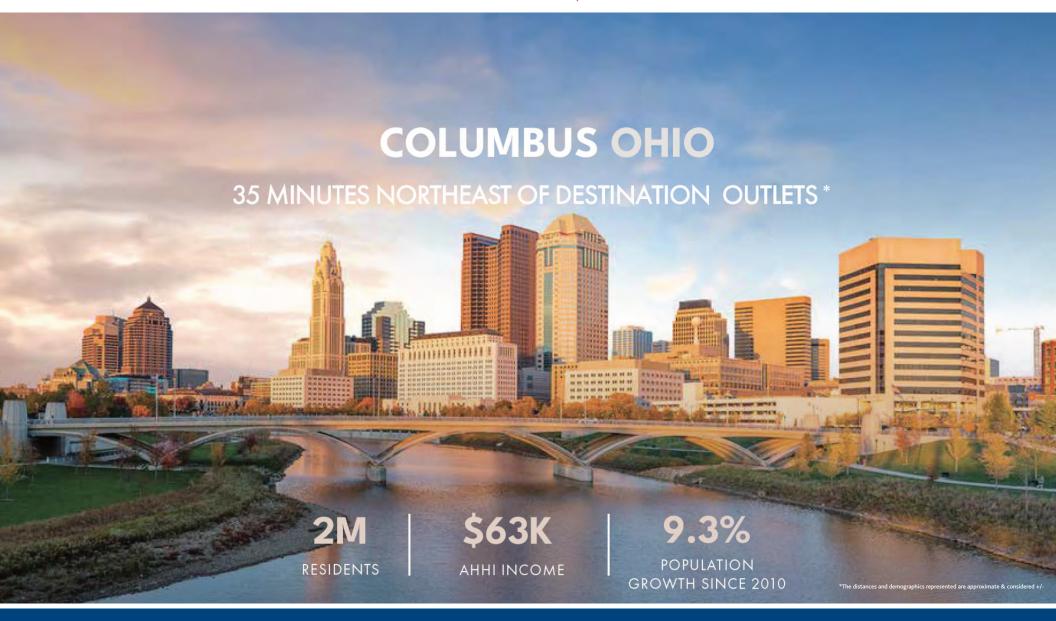

## **LOCATION & MARKET OVERVIEW**

Strategically located in the heart of Southwestern, Ohio

Minutes away from more than 3.5 million people in nearby

Ease of accessibility at the intersection of Old US-35 NW and Interstate 71

Honda and LG officials called Fayette county the perfect location as it sits right in the middle of Columbus, Cincinnati and Dayton. Most of all, state leaders said it supports making Ohio the "go to state in the heartland".