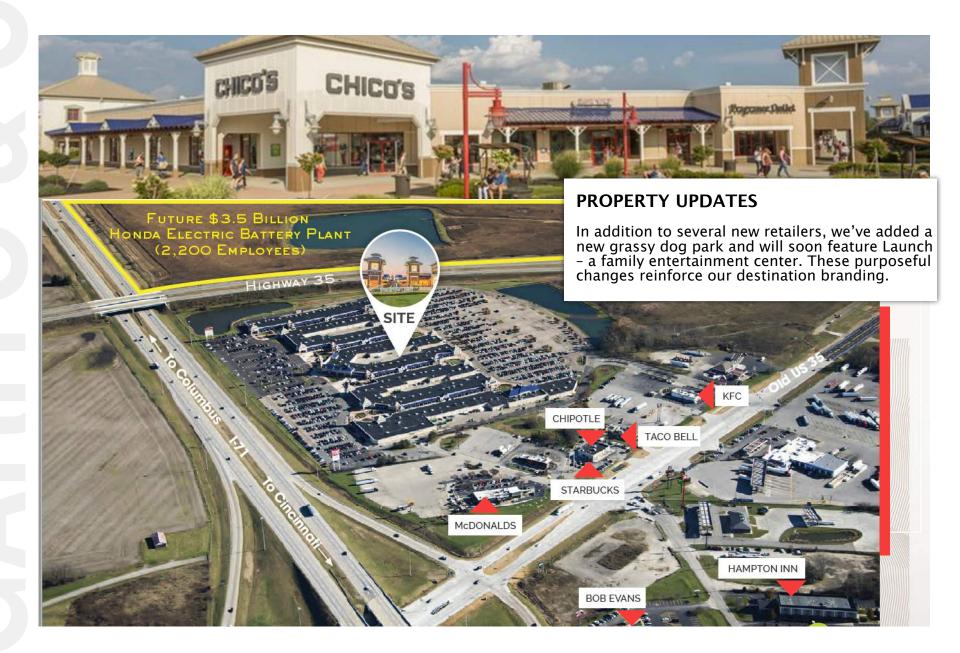

1st steel beam installed at the Adjacent LG Energy Solution and Honda joint Venture battery plant site on June 30, 2023

Featured in the Record Herald highlighting nine new store openings including Launch Entertainment's first Ohio Franchise as well as www.Dayton.com

## **AREA**

- \$3.5 billion dollar battery plant
- Broke ground in February 2023
- Over 2 million SF
- Employing 2,500 workers
- To be completed Q4 2024
- 1,660 acre development

"Just think of 2,500 people coming into the county every single day and what that is going to do. What that is going to do for restaurants, what it is going to do for retail," DeWine said.