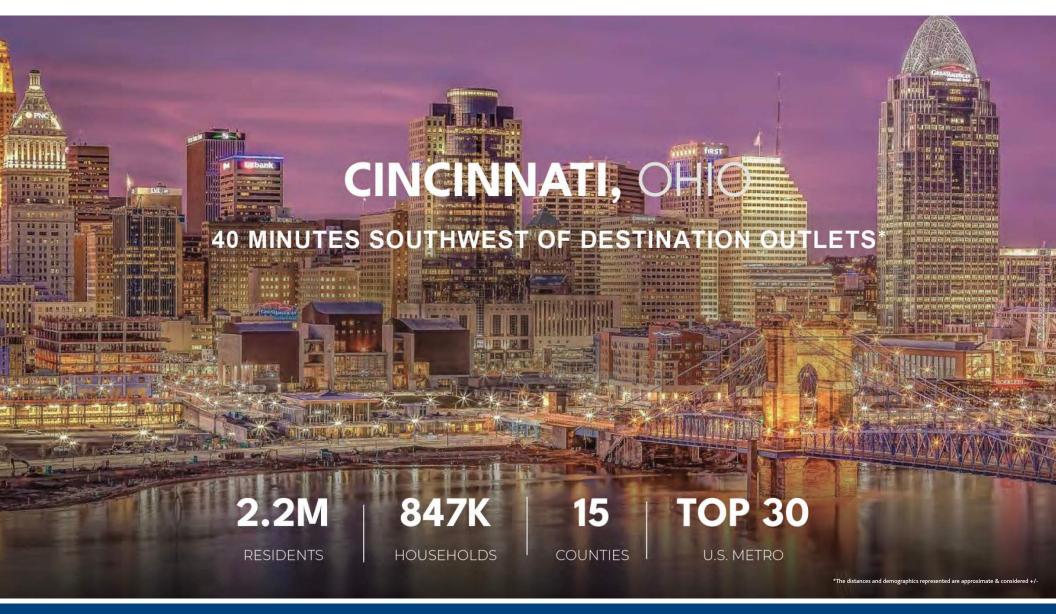

## **LOCATION & MARKET OVERVIEW**

Strategically located in the heart of Southwestern, Ohio

Minutes away from more than 3.5 million people in nearby

Ease of accessibility at the intersection of Old US-35 NW and Interstate 71

Honda and LG officials called Fayette county the perfect location as it sits right in the middle of Columbus, Cincinnati and Dayton. Most of all, state leaders said it supports making Ohio the "go to state in the heartland".