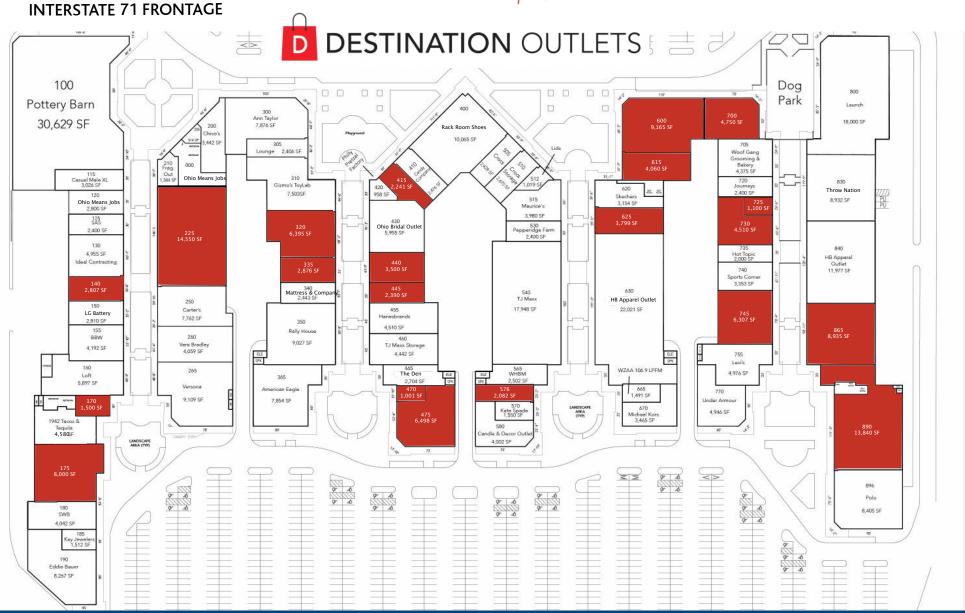

## **LOCATION & MARKET OVERVIEW**

Strategically located in the heart of Southwestern, Ohio

Minutes away from more than 3.5 million people in nearby

Ease of accessibility at the intersection of Old US-35 NW and Interstate 71