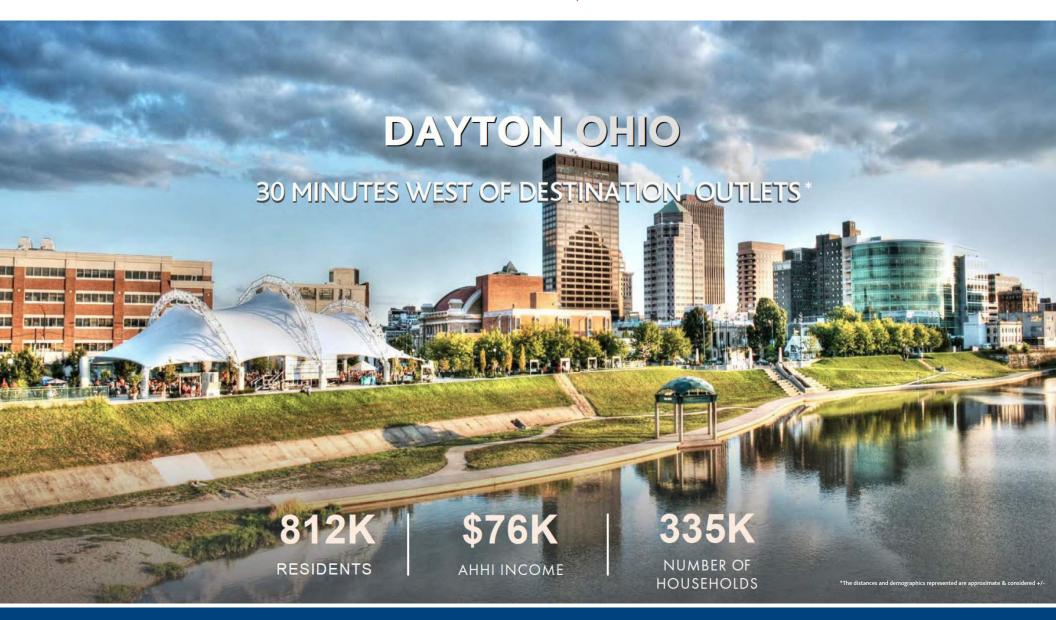

## **LOCATION & MARKET OVERVIEW**

Strategically located in the heart of Southwestern, Ohio

Minutes away from more than 3.5 million people in nearby

Ease of accessibility at the intersection of Old US-35 NW and Interstate 71

Honda and LG officials called Fayette county the perfect location as it sits right in the middle of Columbus, Cincinnati and Dayton. Most of all, state leaders said it supports making Ohio the "go to state in the heartland".