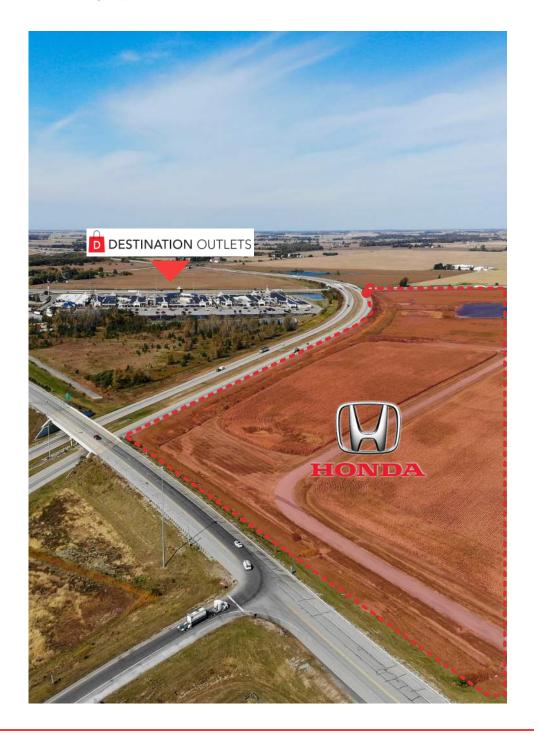

1st steel beam installed at the Adjacent LG Energy Solution and Honda joint Venture battery plant site on June 30, 2023

Featured in the Record Herald highlighting nine new store openings including Launch Entertainment's first Ohio Franchise as well as www.Dayton.com

## **AREA**

- \$3.5 billion dollar battery plant
- Broke ground in February 2023
- Over 2 million SF
- Employing 2,500 workers
- To be completed Q4 2024
- 1,660 acre development

"Just think of 2,500 people coming into the county every single day and what that is going to do. What that is going to do for restaurants, what it is going to do for retail," DeWine said.

Honda and LG officials called Fayette county the perfect location as it sits right in the middle of Columbus, Cincinnati and Dayton. Most of all, state leaders said it supports making Ohio the "go to state in the heartland".