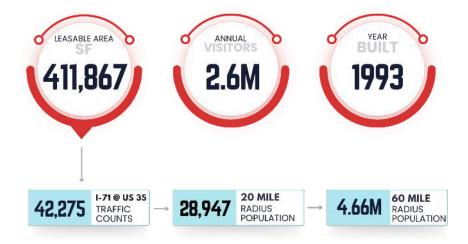

## **LOCATION & MARKET OVERVIEW**

Strategically located in the heart of Southwestern, Ohio

Minutes away from more than 3.5 million people in nearby

Ease of accessibility at the intersection of Old US-35 NW and Interstate 71

| Statistics           | 0-5 Miles | 0-10 Miles | 0-30 Miles | 0-45 Miles | o-60 Miles |
|----------------------|-----------|------------|------------|------------|------------|
| Population           | 2,862     | 18,996     | 568,913    | 2,596,010  | 4,662,198  |
| Households           | 1,184     | 7.443      | 224,347    | 1,028,511  | 1,846,934  |
| Families             | 813       | 5,218      | 147,663    | 642,815    | 1,173,190  |
| Median Age           | 40.2      | 40.4       | 40.7       | 381        | 38.3       |
| Avg Household Income | \$56,800  | \$66,596   | \$75.307   | \$78,929   | \$82,688   |
| Household Income     | 0-5 Miles | 0-10 Miles | 0-30 Miles | 0-45 Miles | o-60 Miles |
| Less than \$15,000   | 13.8 %    | 12.2 %     | 10.2 %     | 10.9 %     | 99%        |
| \$15,000-\$24,999    | 8.2 %     | 10.2 %     | 97%        | 93%        | 8.8 %      |
| \$25,000-\$34,999    | 13.4 %    | 11.8 %     | 9.8%       | 95%        | 92%        |
| \$35,000-\$49999     | 18.3 %    | 15.3 %     | 13.6 %     | 131%       | 12.7 %     |
| \$50,000-\$74.999    | 20.9 %    | 19.8 %     | 19.2 %     | 18.8 %     | 18.5 %     |
| \$75,000-\$99,999    | 13.2 %    | 12.5%      | 12.9 %     | 12.9 %     | 13.4 %     |
| \$100,000-\$149,999  | 10.0 %    | 121%       | 15.4 %     | 14.9 %     | 15.8 %     |
| \$150,000+           | 2.2 %     | 61 %       | 91%        | 10.6 %     | 11.7 %     |
| Age Distribution     | 0-5 Miles | 0-10 Miles | 0-30 Miles | 0-45 Miles | o-60 Miles |
| 0-14yrs              | 19.0 %    | 18.9 %     | 16.9 %     | 181%       | 18.6 %     |
| 15-24yrs             | 12.3%     | 11.2 %     | 13.3 %     | 14.0 %     | 13.3 %     |
| 25-44yrs             | 241%      | 25.2 %     | 24.7 %     | 26.2 %     | 26.2 %     |
| 45-64yrs             | 26.9 %    | 27.5 %     | 26.6 %     | 25.7 %     | 25.9 %     |
| 65+ yrs              | 17.6 %    | 17.2 %     | 18.6 %     | 15.9 %     | 15.8 %     |